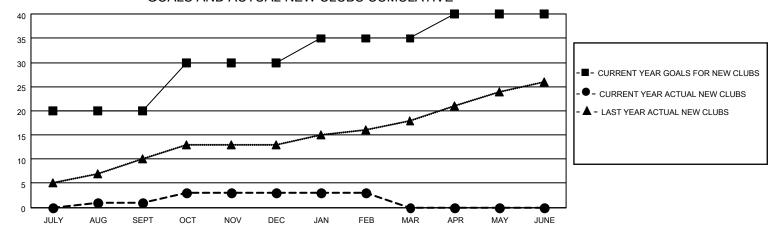

## GOALS AND ACTUAL NEW CLUBS CUMULATIVE

## MONTHLY MEMBERSHIP PROGRESS REPORT

LOCATION INDIA District 317 E Results as of: 2/28/2023

| Clubs RESULTS FOR 2022-2023 |    |   |    | Members RESULTS FOR 2022-2023 |    |     |     |
|-----------------------------|----|---|----|-------------------------------|----|-----|-----|
|                             |    |   |    |                               |    |     |     |
| JULY/AUG/SEPT               | 20 | 1 | 2  | JULY/AUG/SEPT                 | 50 | 108 | 85  |
| OCT/NOV/DEC                 | 10 | 2 | 11 | OCT/NOV/DEC                   | 50 | 94  | 448 |
| JAN/FEB/MAR                 | 5  | 0 | 0  | JAN/FEB/MAR                   | 25 | 28  | 7   |
| APR/MAY/JUNE                | 5  | 0 | 0  | APR/MAY/JUNE                  | 25 | 0   | 0   |