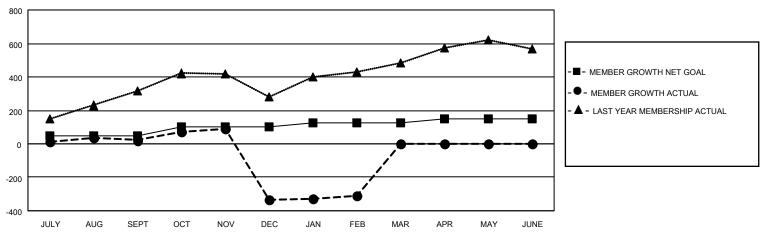

## GOALS AND ACTUAL MEMBERS CUMULATIVE

| DROPPED CLUBS: 13 |     | 37 CLUBS OF 91 ADDED 1 OR<br>MORE NEW MEMBERS | GENDER DISTRIBUTION                 |                                |  |
|-------------------|-----|-----------------------------------------------|-------------------------------------|--------------------------------|--|
|                   |     | INORE NEW MEMBERS                             | MALE<br>FEMALE                      | 1,984 (74.45%)<br>681 (25.55%) |  |
| DROPPED MEMBERS   |     |                                               | NON BINARY PREFER NOT TO ANSWER     | 0 (0.00%)<br>0 (0.00%)         |  |
| DECEASED          | 5   |                                               | THE ENTITY TO ANOWER                | 0 (0.0070)                     |  |
| CLUB CANCELLED    | 405 | CLICK HERE FOR CUMULATIVE                     | TOTAL FAMILY UNIT MEMBERS           | 809                            |  |
| OTHER             | 130 | MEMBERSHIP DATA                               |                                     |                                |  |
| TOTAL             | 540 |                                               | FAMILY MEMBERS PAYING HALF DUES 468 |                                |  |
|                   |     |                                               |                                     |                                |  |

## MONTHLY MEMBERSHIP PROGRESS REPORT

LOCATION INDIA District 317 E Results as of: 2/28/2023

| Clubs RESULTS FOR 2022-2023 |    |   |    | Members RESULTS FOR 2022-2023 |    |     |     |
|-----------------------------|----|---|----|-------------------------------|----|-----|-----|
|                             |    |   |    |                               |    |     |     |
| JULY/AUG/SEPT               | 20 | 1 | 2  | JULY/AUG/SEPT                 | 50 | 108 | 85  |
| OCT/NOV/DEC                 | 10 | 2 | 11 | OCT/NOV/DEC                   | 50 | 94  | 448 |
| JAN/FEB/MAR                 | 5  | 0 | 0  | JAN/FEB/MAR                   | 25 | 28  | 7   |
| APR/MAY/JUNE                | 5  | 0 | 0  | APR/MAY/JUNE                  | 25 | 0   | 0   |